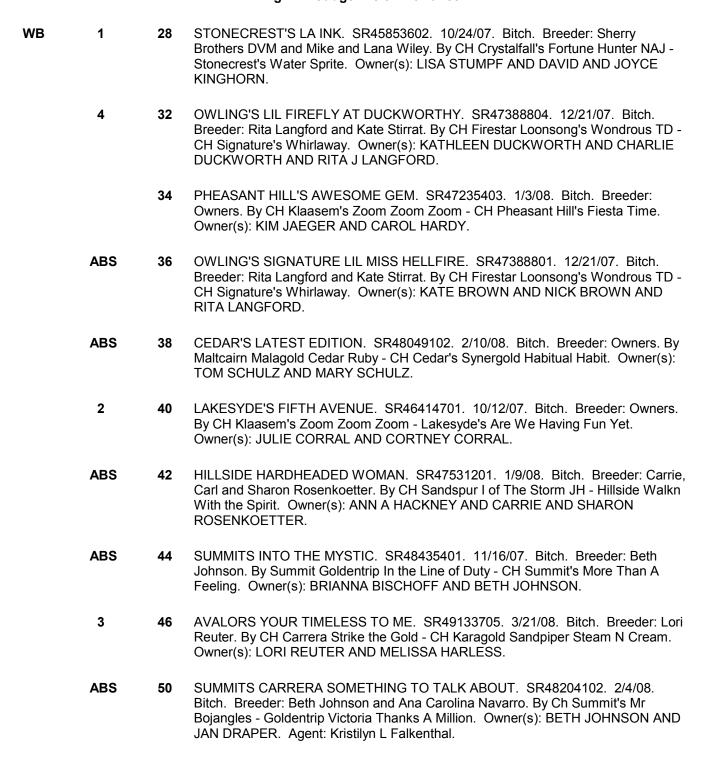

#### Junior Sweeps, 15 Months and Under 18 Months, Bitches

#### Ring: 1 Judge: Jennifer Masterson

- ABS 28 STONECREST'S LA INK. SR45853602. 10/24/07. Bitch. Breeder: Sherry Brothers DVM and Mike and Lana Wiley. By CH Crystalfall's Fortune Hunter NAJ Stonecrest's Water Sprite. Owner(s): LISA STUMPF AND DAVID AND JOYCE KINGHORN.
  - OWLING'S LIL FIREFLY AT DUCKWORTHY. SR47388804. 12/21/07. Bitch. Breeder: Rita Langford and Kate Stirrat. By CH Firestar Loonsong's Wondrous TD CH Signature's Whirlaway. Owner(s): KATHLEEN DUCKWORTH AND CHARLIE DUCKWORTH AND RITA J LANGFORD.
- 4 34 PHEASANT HILL'S AWESOME GEM. SR47235403. 1/3/08. Bitch. Breeder: Owners. By CH Klaasem's Zoom Zoom CH Pheasant Hill's Fiesta Time. Owner(s): KIM JAEGER AND CAROL HARDY.
  - OWLING'S SIGNATURE LIL MISS HELLFIRE. SR47388801. 12/21/07. Bitch. Breeder: Rita Langford and Kate Stirrat. By CH Firestar Loonsong's Wondrous TD CH Signature's Whirlaway. Owner(s): KATE BROWN AND NICK BROWN AND RITA LANGFORD.
- 40 LAKESYDE'S FIFTH AVENUE. SR46414701. 10/12/07. Bitch. Breeder: Owners. By CH Klaasem's Zoom Zoom Lakesyde's Are We Having Fun Yet. Owner(s): JULIE CORRAL AND CORTNEY CORRAL.
- ABS 44 SUMMITS INTO THE MYSTIC. SR48435401. 11/16/07. Bitch. Breeder: Beth Johnson. By Summit Goldentrip In the Line of Duty CH Summit's More Than A Feeling. Owner(s): BRIANNA BISCHOFF AND BETH JOHNSON.
  - 52 CHERUSH'S BEEBOPPIN' ON THE BUTTAHATCHEE. SR46716505. 11/29/07. Bitch. Breeder: Owners. By CH Daybreak Varsity Jump CH Cherush's Poppin Up At Park Place RN. Owner(s): SANDRA PRIMOVIC AND SALLYE S CLARK.
- 1 56 CONFETTI'S LUCKY-N-LOVE. SR46983106. 11/30/07. Bitch. Breeder: Ken and Judy Schlecht. By CH Hytrees Ryd-N-Out The Storm CH Gangway Hiphugger Blue Jeans. Owner(s): BILL PAGE AND KEN SCHLECHT.
- 2 58 CONFETTI DINE N DASH. SR46983102. 11/30/07. Bitch. Breeder: Owners. By CH Hytrees Ryd-N-Out The Storm CH Gangway's Hiphugger Blue Jeans. Owner(s): JUDY SCHLECHT AND KEN SCHLECHT.
  - 72 ANTHEM LEAF THE LAST WALTZ FOR ME. SR47301603. 1/3/08. Bitch. Breeder: Owners. By Ch Hyline Branch of The Tree CH Anthem Take A Chance On Me. Owner(s): DONNA ERNST AND PAUL ERNST.

Total Entries: 10 Total Shown: 8

Best in Puppy Sweepstakes 23 Best of Opposite 46